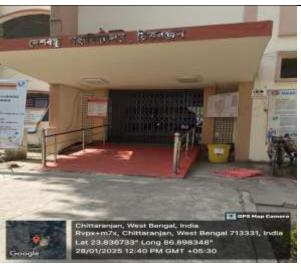

## DESHABANDHU MAHAVIDYALAYA, CHITTARANJAN

NAAC Accredited B + College
(Affiliated to Kazi Nazrul University)
Recognised Under Section 2(f) & 12(B) of UGC
P.O. – Chittaranjan, District – Paschim Bardhaman, West Bengal,
India, PIN – 713 331