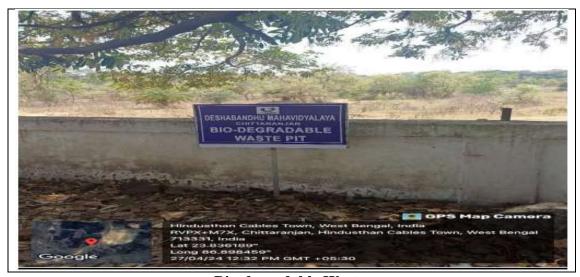

## 7.1.3 Facilities in the Institution for the management of the following types of degradable and non-degradable waste

**Geo tagged Photographs:** 

**Bio-degradable Waste** 

Non -Bio-degradable Waste

(Tridib Santapa Kundu) Principal Principal Deshabandhu Mahavidyalaya Chittaranjan